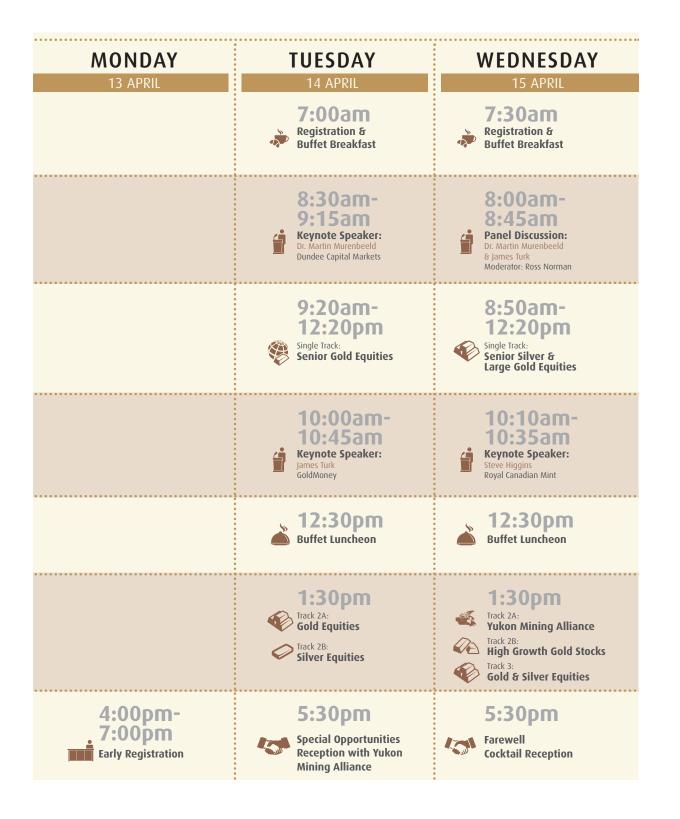

# **PROVISIONAL SCHEDULE**

UPDATED: 13 APRIL 2015 11:00AM MDT

### **REGISTRATION** PRE-QUALIFIED BY INVITATION ONLY

Early Registration: Monday, 13 April 2015 from 4-7pm

**Regular Registration:** Available all day from 7:30am

#### Late Registration Prices – Effective 3 April 2015

Buy-Side Sell-Side Accredited Media US\$250 US\$1,000 Complimentary

Dress Code: Business formal for regular schedule

Meetings are scheduled for 30 minutes with a 5-minute change.

05:30 PM Farewell Reception