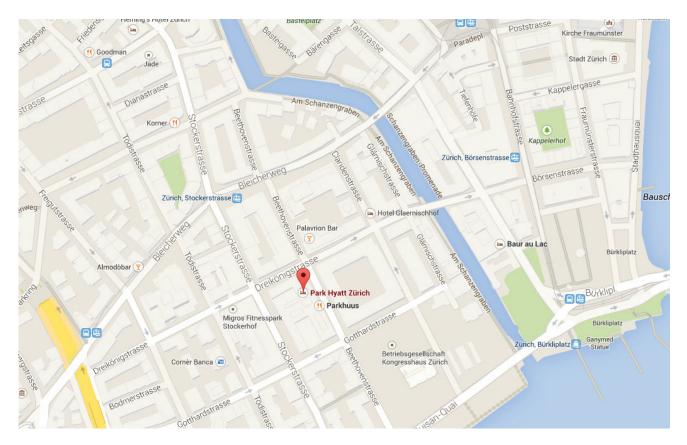

## **LOCATION**

# PARK HYATT ZÜRICH HOTEL

#### PARK HYATT ZURICH HOTEL

| Address: | Beethovenstrasse 21, 8002 |
|----------|---------------------------|
|          | Zürich, Switzerland       |
| Phone:   | +41 43 883 12 34          |