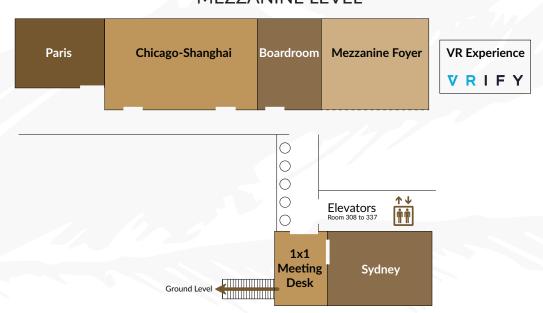

18 | 10:50 AM | Ballroom 3      | Producer  | Gold    | Canada        |
|   | Westgold Resources        | WGX:AU  | Wed, Apr 18 | 1:10 PM  | Ballroom 2      | Producer  | Gold    | Australia     |
|   | White Gold Corp.          | WGO:CN  | Tue, Apr 17 | 5:10 PM  | Ballroom 3      | Explorer  | Gold    | Canada        |
| Y | Yamana Gold               | YRI:CN  | Tue, Apr 17 | 11:10 AM | Ballroom 2      | Producer  | Gold    | Brazil        |

## **NOTES**

|  | <del></del> |
|--|-------------|
|  |             |
|  |             |
|  |             |
|  |             |
|  |             |
|  |             |
|  |             |
|  |             |
|  |             |
|  |             |
|  |             |
|  |             |



## **VENUE MAP**

# PARK HYATT HOTEL, ZÜRICH



### MEZZANINE LEVEL







## **THANK YOU TO OUR SPONSORS**











## SAVE THE DATE

# GOLD FORUM AMERICAS & XPL-DEV 2018

23–26 September 2018
The Broadmoor Hotel & Resort
Colorado Springs, CO

For more details visit:

**DENVERGOLD.ORG**